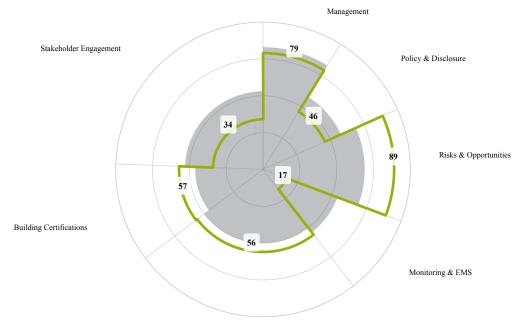

Performance Indicators

This Entity Peer Group Average

| Aspect<br>Weight in GRESB                  | This Entity | Peer Group                |                     | GRESB                                                                                     |
|--------------------------------------------|-------------|---------------------------|---------------------|-------------------------------------------------------------------------------------------|
| Manager <b>Man</b> agement 8.8%            | 79          | PEER<br>83 +13<br>AVERAGE | O Score 100         | GRESB<br>88 +3<br>AVERAGE                                                                 |
| Policy Policy & Disclosure 9.5%            | 46          | PEER 58 -1 AVERAGE        | Score 100           | Gresb 75 +4 $\rightarrow$ Average                                                         |
| Risk Risks & Opportunities 12.4%           | 89 -11      | PEER<br>69 +4<br>AVERAGE  | Score 100           | gresb<br>67 +3<br>average                                                                 |
| Ems Monitoring & EMS 8.8%                  | 17          | PEER 54 +8 AVERAGE        | Score 100           | GRESB<br>69 +3<br>AVERAGE                                                                 |
| Perf Performance Indicators 25.2%          | 56 -5       | PEER 50 +2 AVERAGE        | Score 100           | $\begin{array}{c} \text{gresb} \\ 50  {}^{\!\!\!+\!2}  \to \\ \text{average} \end{array}$ |
| Cert Building Certifications 10.9%         | 57 +30      | PEER 46 +7 AVERAGE        | Nedmento Secret 100 | gresb<br>46 +2<br>average                                                                 |
| Stakeholder Engagement 24.5%               | 34 +6       | PEER 53 +10 AVERAGE       | O Score 100         | GRESB<br>67 +3<br>AVERAGE                                                                 |
| Nc New Construction & Major Renovations 0% | 43          | PEER 51 +10 AVERAGE       | Score 100           | GRESB 51 +6 AVERAGE                                                                       |