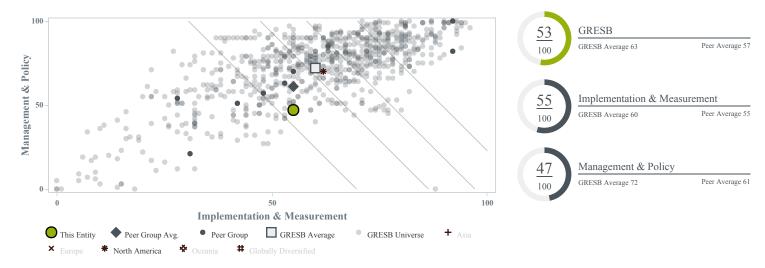

Performance Indicators

This Entity Peer Group Average

| Aspect<br>Weight in GRESB                  | This Entity | Peer Group                |                     | GRESB                                                                                     |
|--------------------------------------------|-------------|---------------------------|---------------------|-------------------------------------------------------------------------------------------|
| Manager <b>Man</b> agement 8.8%            | 79          | PEER<br>83 +13<br>AVERAGE | O Score 100         | GRESB<br>88 +3<br>AVERAGE                                                                 |
| Policy Policy & Disclosure 9.5%            | 46          | PEER 58 -1 AVERAGE        | Score 100           | Gresb 75 +4 $\rightarrow$ Average                                                         |
| Risk Risks & Opportunities 12.4%           | 89 -11      | PEER<br>69 +4<br>AVERAGE  | Score 100           | gresb<br>67 +3<br>average                                                                 |
| Ems Monitoring & EMS 8.8%                  | 17          | PEER 54 +8 AVERAGE        | Score 100           | GRESB<br>69 +3<br>AVERAGE                                                                 |
| Perf Performance Indicators 25.2%          | 56 -5       | PEER 50 +2 AVERAGE        | Score 100           | $\begin{array}{c} \text{gresb} \\ 50  {}^{\!\!\!+\!2}  \to \\ \text{average} \end{array}$ |
| Cert Building Certifications 10.9%         | 57 +30      | PEER 46 +7 AVERAGE        | Nedmento Secret 100 | gresb<br>46 +2<br>average                                                                 |
| Stakeholder Engagement 24.5%               | 34 +6       | PEER 53 +10 AVERAGE       | O Score 100         | GRESB<br>67 +3<br>AVERAGE                                                                 |
| Nc New Construction & Major Renovations 0% | 43          | PEER 51 +10 AVERAGE       | Score 100           | GRESB 51 +6 AVERAGE                                                                       |