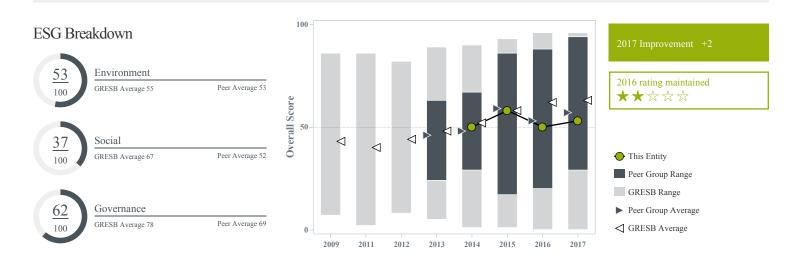

Performance Indicators

This Entity Peer Group Average

| Aspect<br>Weight in GRESB                  | This Entity | Peer Group                |                     | GRESB                                                                                     |
|--------------------------------------------|-------------|---------------------------|---------------------|-------------------------------------------------------------------------------------------|
| Manager <b>Man</b> agement 8.8%            | 79          | PEER<br>83 +13<br>AVERAGE | O Score 100         | GRESB<br>88 +3<br>AVERAGE                                                                 |
| Policy Policy & Disclosure 9.5%            | 46          | PEER 58 -1 AVERAGE        | Score 100           | Gresb 75 +4 $\rightarrow$ Average                                                         |
| Risk Risks & Opportunities 12.4%           | 89 -11      | PEER<br>69 +4<br>AVERAGE  | Score 100           | gresb<br>67 +3<br>average                                                                 |
| Ems Monitoring & EMS 8.8%                  | 17          | PEER 54 +8 AVERAGE        | Score 100           | GRESB<br>69 +3<br>AVERAGE                                                                 |
| Perf Performance Indicators 25.2%          | 56 -5       | PEER 50 +2 AVERAGE        | Score 100           | $\begin{array}{c} \text{gresb} \\ 50  {}^{\!\!\!+\!2}  \to \\ \text{average} \end{array}$ |
| Cert Building Certifications 10.9%         | 57 +30      | PEER 46 +7 AVERAGE        | Nedmento Secret 100 | gresb<br>46 +2<br>average                                                                 |
| Stakeholder Engagement 24.5%               | 34 +6       | PEER 53 +10 AVERAGE       | O Score 100         | GRESB<br>67 +3<br>AVERAGE                                                                 |
| Nc New Construction & Major Renovations 0% | 43          | PEER 51 +10 AVERAGE       | Score 100           | GRESB 51 +6 AVERAGE                                                                       |