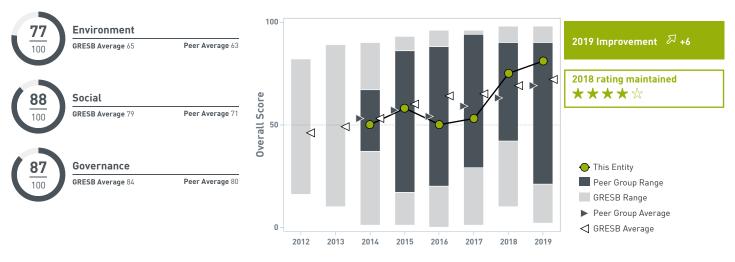

## **GRESB Model**



## ESG Breakdown

Trend



Rankings



## **GRESB** Aspects



• This Entity Peer Group Average

| Aspect<br>Weight in GRESB Score         | This Entity            | Peer Group                                          |                |     |           | GRESB                                  |
|-----------------------------------------|------------------------|-----------------------------------------------------|----------------|-----|-----------|----------------------------------------|
| Management 7.9%                         | 84 💐                   | PEER<br>86<br>AVERAGE                               | Frequency<br>0 |     | Score 100 | gresb<br>88<br>average                 |
| Policy & Disclosure 9.4%                | 85                     | PEER<br>76<br>AVERAGE                               | Frequenc