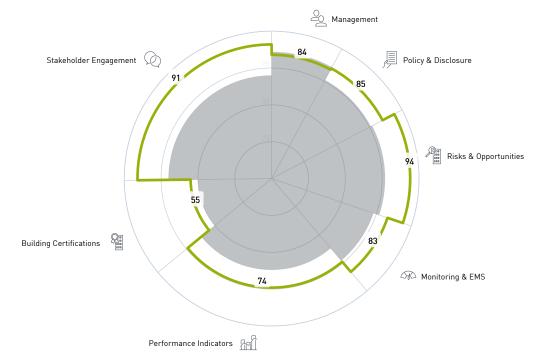

## **GRESB** Aspects

• This Entity Peer Group Average

| Aspect<br>Weight in GRESB Score         | This Entity            | Peer Group                                          |                |     |           | GRESB                                  |
|-----------------------------------------|------------------------|-----------------------------------------------------|----------------|-----|-----------|----------------------------------------|
| Management 7.9%                         | 84 💐                   | PEER<br>86<br>AVERAGE                               | Frequency<br>0 |     | Score 100 | gresb<br>88<br>average                 |
| Policy & Disclosure 9.4%                | 85                     | PEER<br>76<br>AVERAGE                               | Frequency      | 1   | Score 100 | GRESB<br>84 7<br>AVERAGE               |
| Risks & Opportunities 12.9%             | 94 #                   | PEER<br>77 $\stackrel{\swarrow}{_{+22}}$<br>AVERAGE | Frequency      |     | Score 100 | GRESB<br>78 <sup>A</sup> +6<br>AVERAGE |
| An Monitoring & EMS 8.6%                | 83 #                   | PEER<br>73 +11<br>AVERAGE                           | Frequency      |     | score 100 | GRESB<br>77 +3<br>AVERAGE              |
| Performance Indicators 25.2%            | 74 ଯ                   | PEER<br>62 +11<br>AVERAGE                           | Frequency      |     | Score 100 | GRESB<br>60 +4<br>AVERAGE              |
| Building Certifications 10.8%           | 55 <mark>8</mark>      | PEER<br>50 +9<br>AVERAGE                            | Frequency<br>0 | .l. | Score 100 | GRESB<br>55 +4<br>AVERAGE              |
| Stakeholder Engagement 25.2%            | <b>91</b> <del>2</del> | PEER<br>70 +12<br>AVERAGE                           | Frequency      | 1   | Score 100 | GRESB<br>78 <sup>A</sup> +7<br>AVERAGE |
| New Construction & Major Renovations 0% | 61 <u>×</u>            | PEER<br>52 +?<br>average                            | Frequency<br>0 | I   | Score 100 | GRESB<br>63 +6<br>AVERAGE              |