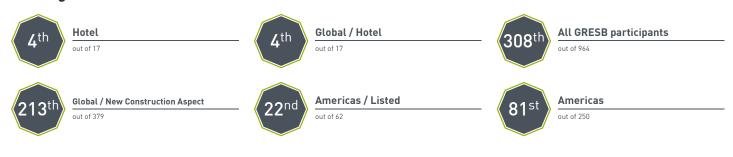

## **GRESB Model**



## ESG Breakdown

Trend



Rankings



## **GRESB** Aspects



• This Entity Peer Group Average

| Aspect<br>Weight in GRESB Score         | This Entity            | Peer Group                                          |                |     |           | GRESB                                  |
|-----------------------------------------|------------------------|-----------------------------------------------------|----------------|-----|-----------|----------------------------------------|
| Management 7.9%                         | 84 💐                   | PEER<br>86<br>AVERAGE                               | Frequency<br>0 |     | Score 100 | gresb<br>88<br>average                 |
| Policy & Disclosure 9.4%                | 85                     | PEER<br>76<br>AVERAGE                               | Frequency      | 1