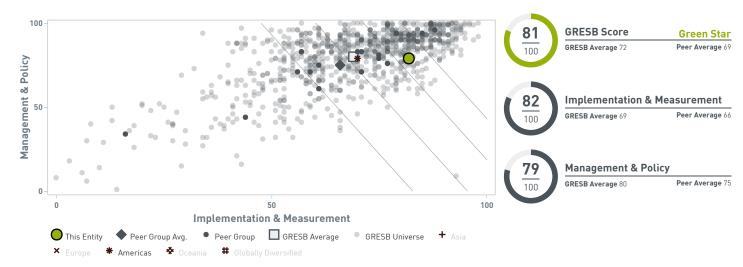

## **GRESB Model**



## ESG Breakdown

Trend



Rankings



## **GRESB** Aspects



• This Entity Peer Group Average

| Aspect<br>Weight in GRESB Score         | This Entity            | Peer Group                                          |                |     |           | GRESB                                  |
|-----------------------------------------|------------------------|-----------------------------------------------------|----------------|-----|-----------|----------------------------------------|
| Management 7.9%                         | 84 💐                   | PEER<br>86<br>AVERAGE                               | Frequency<br>0 |     | Score 100 | gresb<br>88<br>average                 |
| Policy & Disclosure 9.4%                | 85                     | PEER<br>76<br>AVERAGE