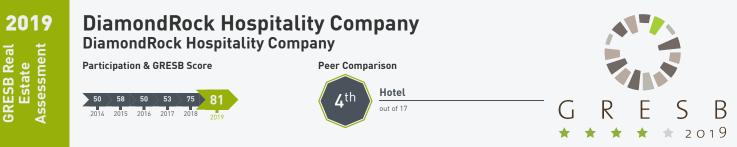

## **GRESB Model**



## ESG Breakdown

Trend



Rankings



## **GRESB** Aspects



• This Entity Peer Group Average

| Aspect<br>Weight in GRESB Score         | This Entity            | Peer Group                                          |                |     |           | GRESB                                  |
|-----------------------------------------|------------------------|-----------------------------------------------------|----------------|-----|-----------|----------------------------------------|
| Management 7.9%                         | 84 💐                   | PEER<br>86<br>AVERAGE                               | Frequency<br>0 |     | Score 100 | gresb<br>88<br>average                 |
| Policy & Disclosure 9.4%                | 85                     | PEER<br>76<br